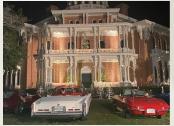

## VISIT

VisitNatchez.org/Responsibly #VisitNatchezResponsibly

- \* 1 Silver Street Gallery & Gifts- 27A Silver Street
  - Magnolia Grill- 49 Silver Street
  - Natchez City Hall 124 S. Pearl Street The Bell used in the film is on display in the lobby!
  - First Presbyterian Church 405 State Street
  - 5 Trinity Episcopal Church 305 S. Commerce Street
  - Memorial Park- 610 Main Street
- \* \_\_\_\_\_\_\_ Butter Cakery- 404 Main Street
  - **8** Daniels Woodworking and Metal- 324 Main Street
- \* 9 The Kitchen Bistro & Piano Bar- 312 Main Street
  - Adams County Courthouse- 115 S. Wall Street
- The Little Easy- 114 High Street
- Smoots- 319 N. Broadway Street
- 13 Bandstand- 107 S. Broadway Street, on the bluff
- Longwood- 140 Lower Woodville Road Must purchase ticket to enter gate.
- ★ These locations offer a special discount upon presentation of this Hallmark movie tour map!