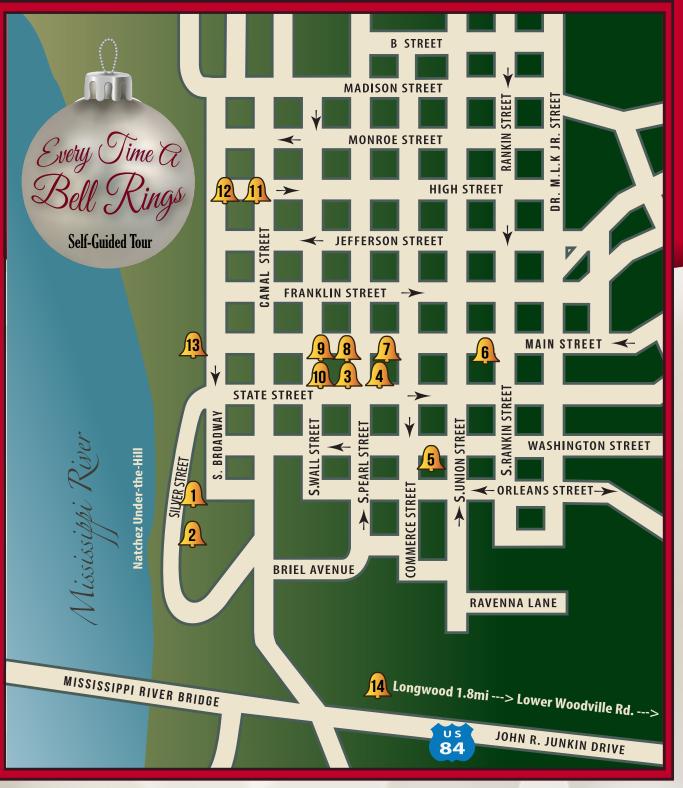

Walk, drive, or pedal your way through the downtown locations featured in the Evergreen Films production, "Every Time A Bell Rings."

\*Present this map at select locations to unlock a special discount!

## VISIT

VisitNatchez.org/Responsibly #VisitNatchezResponsibly

- \* 1 Silver Street Gallery & Gifts- 27A Silver Street
  - Magnolia Grill- 49 Silver Street
  - Natchez City Hall 124 S. Pearl Street The Bell used in the film is on display in the lobby!
  - First Presbyterian Church 405 State Street
  - 5 Trinity Episcopal Church 305 S. Commerce Street
  - Memorial Park- 610 Main Street
- \* \_\_\_\_\_\_\_ Butter Cakery- 404 Main Street
  - **8** Daniels Woodworking and Metal- 324 Main Street
- \* 9 The Kitchen Bistro & Piano Bar- 312 Main Street
  - Adams County Courthouse- 115 S. Wall Street
- The Little Easy- 114 High Street
- Smoots- 319 N. Broadway Street
- 13 Bandstand- 107 S. Broadway Street, on the bluff
- Longwood- 140 Lower Woodville Road Must purchase ticket to enter gate.
- ★ These locations offer a special discount upon presentation of this Hallmark movie tour map!