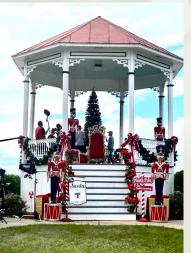

## VISIT

VisitNatchez.org/Responsibly #VisitNatchezResponsibly

- \* 1 Silver Street Gallery & Gifts- 27A Silver Street
  - Magnolia Grill- 49 Silver Street
  - Natchez City Hall 124 S. Pearl Street The Bell used in the film is on display in the lobby!
  - First Presbyterian Church 405 State Street
  - 5 Trinity Episcopal Church 305 S. Commerce Street
  - Memorial Park- 610 Main Street
- \* \_\_\_\_\_\_\_ Butter Cakery- 404 Main Street
  - **8** Daniels Woodworking and Metal- 324 Main Street
- \* 9 The Kitchen Bistro & Piano Bar- 312 Main Street
  - Adams County Courthouse- 115 S. Wall Street
- The Little Easy- 114 High Street
- Smoots- 319 N. Broadway Street
- 13 Bandstand- 107 S. Broadway Street, on the bluff
- Longwood- 140 Lower Woodville Road Must purchase ticket to enter gate.
- ★ These locations offer a special discount upon presentation of this Hallmark movie tour map!