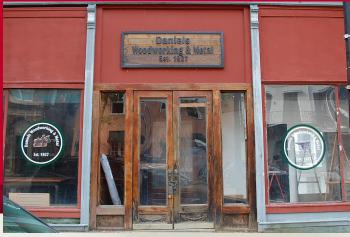

## VISIT

VisitNatchez.org/Responsibly #VisitNatchezResponsibly

- \* 1 Silver Street Gallery & Gifts- 27A Silver Street
  - Magnolia Grill- 49 Silver Street
  - Natchez City Hall 124 S. Pearl Street The Bell used in the film is on display in the lobby!
  - First Presbyterian Church 405 State Street
  - 5 Trinity Episcopal Church 305 S. Commerce Street
  - Memorial Park- 610 Main Street
- \* \_\_\_\_\_\_\_ Butter Cakery- 404 Main Street
  - **8** Daniels Woodworking and Metal- 324 Main Street
- \* 9 The Kitchen Bistro & Piano Bar- 312 Main Street
  - Adams County Courthouse- 115 S. Wall Street
- The Little Easy- 114 High Street
- Smoots- 319 N. Broadway Street
- 13 Bandstand- 107 S. Broadway Street, on the bluff
- Longwood- 140 Lower Woodville Road Must purchase ticket to enter gate.
- ★ These locations offer a special discount upon presentation of this Hallmark movie tour map!